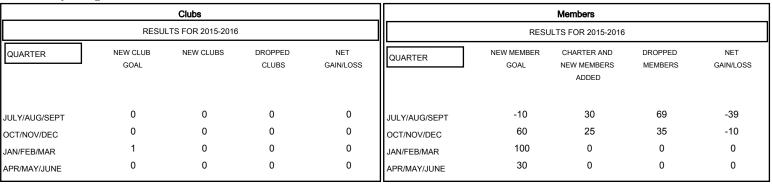

# MONTHLY MEMBERSHIP PROGRESS REPORT

## District 49 B

Results as of: 12/31/2015

#### Gary Wong **LOCATION ALASKA** GMT CA 1



## GOALS AND ACTUAL NEW CLUBS CUMULATIVE



### GOALS AND ACTUAL MEMBERS CUMULATIVE



| -=-     | CURRENT YEAR GOALS FOR NEW |  |  |  |  |
|---------|----------------------------|--|--|--|--|
| MEMBERS |                            |  |  |  |  |

- LAST YEAR ACTUAL MEMBERS

| DROPPED CLUBS: 0 |  | 14 CLUBS OF 31 ADDED 1 OR MORE NEW MEMBERS | GENDER DISTRIBU     | 536 |  |
|------------------|--|--------------------------------------------|---------------------|-----|--|
| DROPPED MEMBERS  |  |                                            | FEMALE              | 336 |  |
| DECEASED 6       |  | CLICK HERE FOR HEALTH                      | FAMILY UNIT MEMBERS |     |  |
| CLUB CANCELLED 0 |  | ACCECCMENT DATA                            |                     |     |  |

ASSESSMENT DATA

98

1