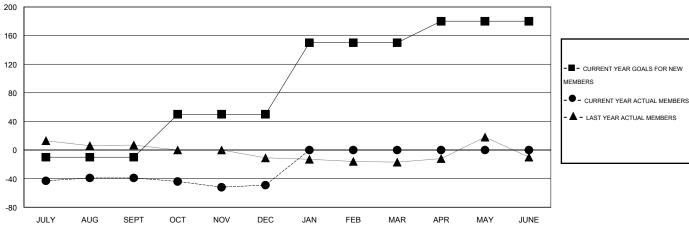

### GOALS AND ACTUAL MEMBERS CUMULATIVE

| -=-     | CURRENT YEAR GOALS FOR NEW |  |  |  |  |
|---------|----------------------------|--|--|--|--|
| MEMBERS |                            |  |  |  |  |

- LAST YEAR ACTUAL MEMBERS